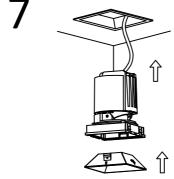

Install the housing on the trimless bracket and make sure it stable, then fix with reflector. Adjustable downlight series can adjust the irradiation angle according to the demand to meet the lighting requirements.