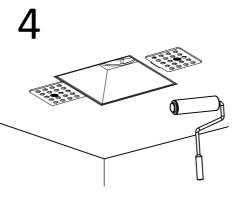

Take the reflector off from housing.

Remove the protective cover of the power supply with a screwdriver, connect the power cord according to the wiring instruction marked on the driver, and do the insulation protection well. And insert the driver into cutout on the ceiling.