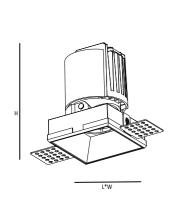

| Model                         | Input        | Dimension(mm)  | Cutout(mm) | Remark |
|-------------------------------|--------------|----------------|------------|--------|
| 81052828.2 81032528           | AC 220V~240V | L56*W56*H76    | 60*60      |        |
| 81032538 81012150             | AC 220V~240V | L74*W74*H102   | 76*76      |        |
| 81032110 81032128<br>81033238 | AC 220V~240V | L99*W99*H125   | 102*102    |        |
| 81033228 81052788<br>81032428 | AC 220V~240V | L124*W124*H147 | 126*126    |        |
| 81032078 81053210<br>81032648 | AC 220V~240V | L149*W149*H173 | 151*151    |        |