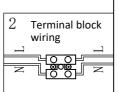

Take the reflector off from housing.

Remove the protective cover of the power supply with a screwdriver, connect the power cord according to the wiring instruction marked on the driver, and do the insulation protection well. And insert the driver into cutout on the ceiling.