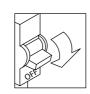

Take the reflector off from housing.

Remove the protective cover of the power supply with a screwdriver, connect the power cord according to the wiring instruction marked on the driver, and do the insulation protection well. And insert the driver into cutout on the ceiling.