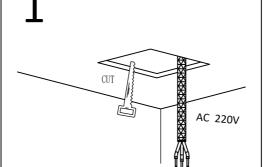

Open the mounting hole on ceiling according to the cutout size, and pass the wires through the hole.

Adjust the bracket position according to thickness of ceiling.

The trimless fixed bracket and joints shall be painted with plaster (it is recommended to paste mesh cloth before plaster to avoid wall cracking), and be covered with smooth and clean.

Take the reflector off from housing.

Remove the protective cover of the power supply with a screwdriver, connect the power cord according to the wiring instruction marked on the driver, and do the insulation protection well. And insert the driver into cutout on the ceiling.