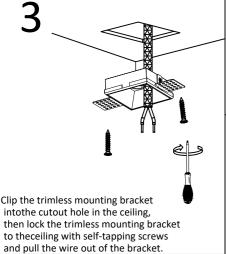

Open the mounting hole on ceiling according to the cutout size, and pass the wires through the hole.

Adjust the bracket position according to thickness of ceiling.

The trimless fixed bracket and joints shall be painted with plaster (it is recommended to paste mesh cloth before plaster to avoid wall cracking), and be covered with smooth and clean.