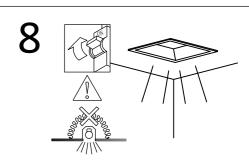

Turn on the power supply, lights up

Warning: The fitting should be never covered by insulation gasket or similar materials under any circumstance. Please ensure that the wires are conneced correctly before turning on the power supply. Do not look emitting lights directly to avoid burning your eyes.