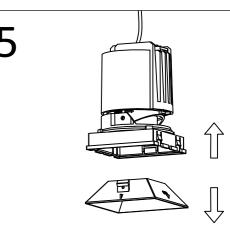

Install the housing on the trimless bracket and make sure it stable, then fix with reflector. Adjustable downlight series can adjust the irradiation angle according to the demand to meet the lighting requirements.