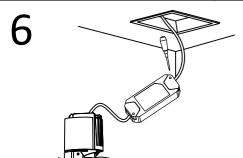

Take the reflector off from housing.

Remove the protective cover of the power supply with a screwdriver, connect the power cord according to the wiring instruction marked on the driver, and do the insulation protection well. And insert the driver into cutout on the ceiling.