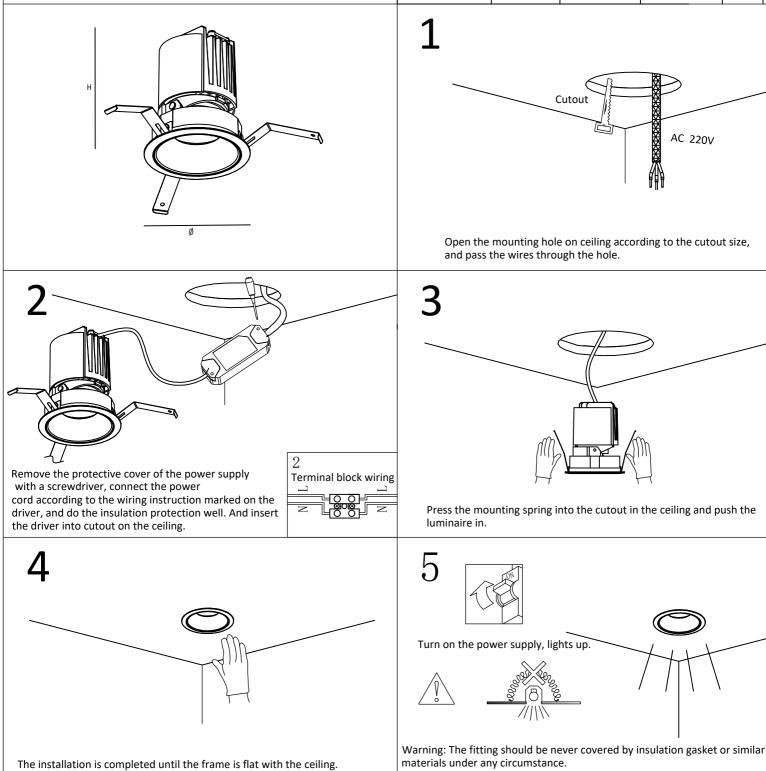

## (LUZ Instruction Manual)

AC 220V

Please read the instruction manual before installation. Please turn off the power supply before installation, operated by professional personnel.

Once the ceiling is not strong enough, suggest to use self-made wooden frame for connecting. Avoid using wet cloth to clean the fitting. The light source of this product is not replaceable, when damaged or reached the service life should be replaced, and do a good job of recycling. Please do not assemble the product without authorization, any damage caused by disassembling without authorization will no longer be covered by the warranty.

|                                  |                                  |              | -             |            |        |
|----------------------------------|----------------------------------|--------------|---------------|------------|--------|
| Model                            |                                  | Input        | Dimension(mm) | Cutout(mm) | Remark |
| 81053318<br>81032968             | 81032900<br>81053328             | AC 220V~240V | Ø65*H76       | Ø55        |        |
| 81032288<br>81032540             | 81012080<br>81012090             | AC 220V~240V | Ø85*H102      | Ø75        |        |
| 81054428<br>81054818<br>81053068 | 81054448<br>81053038<br>81054878 | AC 220V~240V | Ø110*H125     | Ø100       |        |
| 81054828<br>81054648<br>81054908 | 81054858<br>81054888<br>81053268 | AC 220V~240V | Ø135*H139     | Ø125       |        |
| 81012880<br>81012890<br>81054988 | 81054978<br>81012910<br>81012920 | AC 220V~240V | Ø160*H157     | Ø150       |        |

Cutout

demand to meet the lighting requirements.

Please ensure that the wires are conneced correctly before turning on the power Adjustable downlight series can adjust the irradiation angle according to the supply. Do not look emitting lights directly to avoid burning your eyes.