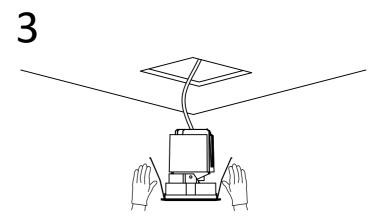

Press the mounting spring into the cutout in the ceiling and push the luminaire in.

The installation is completed until the frame is flat with the ceiling. Adjustable downlight series can adjust the irradiation angle according to the demand to meet the lighting requirements.