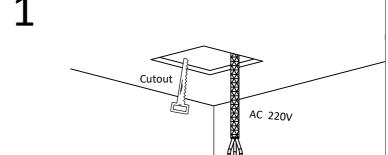

Open the mounting hole on ceiling according to the cutout size.

Remove the protective cover of the power supply with a screwdriver, connect the power cord according to the wiring instruction marked on the driver, and do the insulation protection well. And insert the driver into cutout on the ceiling.