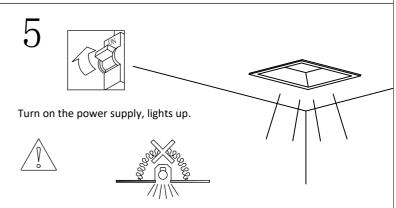

Warning: The fitting should be never covered by insulation gasket or similar materials under any circumstance.

Please ensure that the wires are conneced correctly before turning on the power supply. Do not look emitting lights directly to avoid burning your eyes.