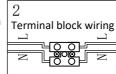

Open the mounting hole on ceiling according to the cutout size.

Remove the protective cover of the power supply with a screwdriver, connect the power cord according to the wiring instruction marked on the driver, and do the insulation protection well. And insert the driver into cutout on the ceiling.