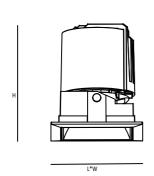

| Model                         | Input        | Dimension(mm)  | Cutout(mm) | Remark |
|-------------------------------|--------------|----------------|------------|--------|
| 81012660 81053568             | AC 220V~240V | L65*W65*H76    | 55*55      |        |
| 81032978 81012130             | AC 220V~240V | L85*W85*H102   | 75*75      |        |
| 81012140 81012870<br>81033308 | AC 220V~240V | L110*W110*H125 | 100*100    |        |
| 81033318 81052758<br>81012940 | AC 220V~240V | L135*W135*H147 | 125*125    |        |
| 81032798 81054610<br>81054610 | AC 220V~240V | L160*W160*H173 | 150*150    |        |