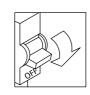

Press the mounting spring into the cutout in the ceiling and push the luminaire in.

The installation is completed until the frame is flat with the ceiling. Adjustable downlight series can adjust the irradiation angle according to the demand to meet the lighting requirements.