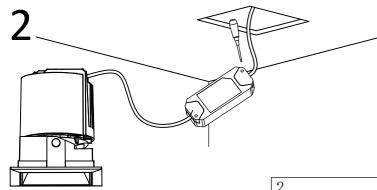

Open the mounting hole on ceiling according to the cutout size.

Remove the protective cover of the power supply with a screwdriver, connect the power cord according to the wiring instruction marked on the driver, and do the insulation protection well. And insert the driver into cutout on the ceiling.