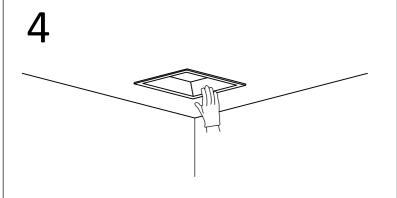

Press the mounting spring into the cutout in the ceiling and push the luminaire in.

The installation is completed until the frame is flat with the ceiling. Adjustable downlight series can adjust the irradiation angle according to the demand to meet the lighting requirements.